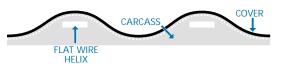

**TUBE** Static-conducting NR/SBR.

**CARCASS** High-tensile spun polyester with tempered spring-steel flat wire helix.

**COVER** Tough abrasion-resistant SBR withstands ozone and weathering.

ENDS Plain cut or soft cuffs.