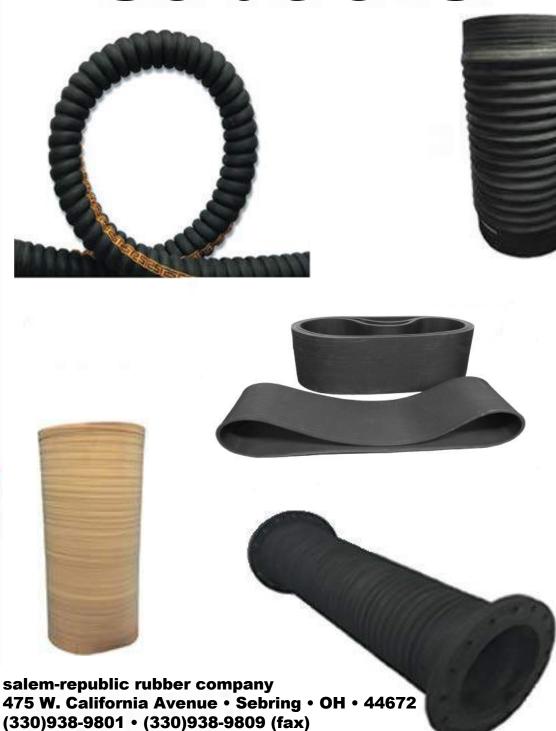

### Transfer Roll

Compressible connector for transfer roll or suction box Corrugated ID/OD up to24" Cuffed ends for easy attachment.

## Black Liquor/White Liquor

Flexible process piping connector Chemically resistant tube and cover

Bulk lengths or custom lengths Flanged, cuffed, or cut ends

### **Containment Chutes**

Tan Gum tubing or reinforced Elephant Trunk hose 6-24" diameter.
Bulk or custom lengths