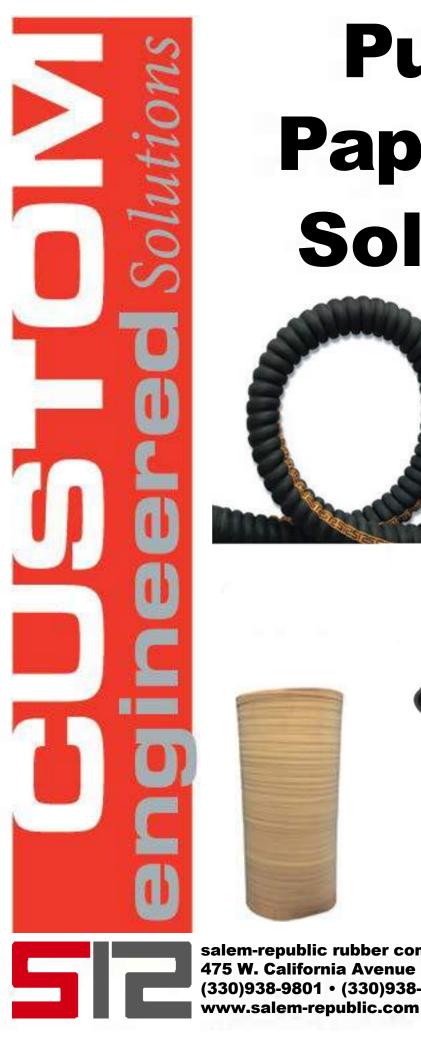

### Transfer Roll

Compressible connector for transfer roll or suction box Corrugated ID/OD up to24" Cuffed ends for easy attachment.

### **Containment Chutes**

Tan Gum tubing or reinforced Elephant Trunk hose 6-24" diameter.
Bulk or custom lengths