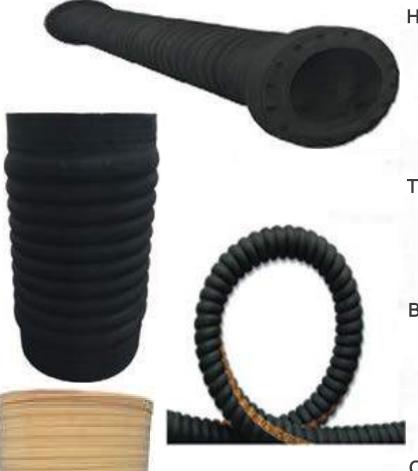

### Head Box Hose

Flexible connection between process piping and head box.
Typically, 8" diameter and bigger Flanged or cuff ends
Chemically resistant and ultra smooth tube

### Transfer Roll

Compressible connector for transfer roll or suction box Corrugated ID/OD up to24" Cuffed ends for easy attachment.

### **Containment Chutes**

Tan Gum tubing or reinforced Elephant Trunk hose 6-24" diameter.
Bulk or custom lengths